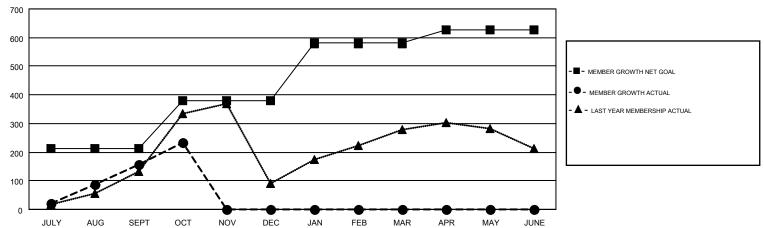

## GOALS AND ACTUAL MEMBERS CUMULATIVE

| DROPPED CLUBS: 2  DROPPED MEMBERS |           | 80 CLUBS OF 282 ADDED 1 OR MORE<br>NEW MEMBERS | GENDER DISTE<br>MALE<br>FEMALE  | 4,514 (56.82%)<br>3,430 (43.18%) |     |
|-----------------------------------|-----------|------------------------------------------------|---------------------------------|----------------------------------|-----|
| DECEASED                          | 4         | CLICK HERE FOR CUMULATIVE MEMBERSHIP DATA      | TOTAL FAMILY UNIT MEMBERS       |                                  | 283 |
| CLUB CANCELLED OTHER              | 14<br>212 |                                                | FAMILY MEMBERS PAYING HALF DUES |                                  | 153 |
| TOTAL                             | 230       |                                                | DOES                            |                                  |     |