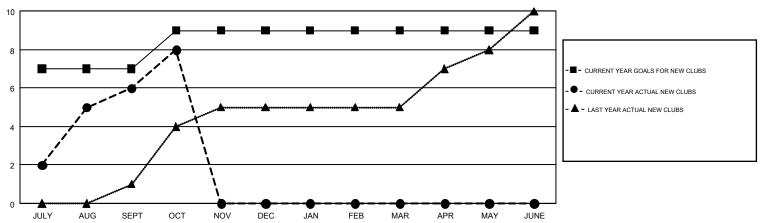

|  |  |  |  |  |
| QUARTER               | MEMBER GROWTH NET MEMBER GROWTH GOAL ACTUAL |     | DROPPED MEMBERS ACTUAL (including transfers) |  |  |  |  |  |
| JULY/AUG/SEPT         | 212                                         | 351 | 176                                          |  |  |  |  |  |
| OCT/NOV/DEC           | 168                                         | 134 | 54                                           |  |  |  |  |  |
| JAN/FEB/MAR 200       |                                             | 0   | 0                                            |  |  |  |  |  |
| APR/MAY/JUNE          | 48                                          | 0   | 0                                            |  |  |  |  |  |

## GOALS AND ACTUAL NEW CLUBS CUMULATIVE



## GOALS AND ACTUAL MEMBERS CUMULATIVE



| DROPPED CLUBS: 2  DROPPED MEMBERS |           | 80 CLUBS OF 282 ADDED 1 OR MORE<br>NEW MEMBERS | GENDER DISTE<br>MALE<br>FEMALE  | 4,514 (56.82%)<br>3,430 (43.18%) |     |
|-----------------------------------|-----------|------------------------------------------------|---------------------------------|----------------------------------|-----|
| DECEASED                          | 4         | CLICK HERE FOR CUMULATIVE MEMBERSHIP DATA      | TOTAL FAMILY UNIT MEMBERS       |                                  | 283 |
| CLUB CANCELLED OTHER              | 14<br>212 |                                                | FAMILY MEMBERS PAYING HALF DUES |                                  | 153 |
| TOTAL                             | 230       |